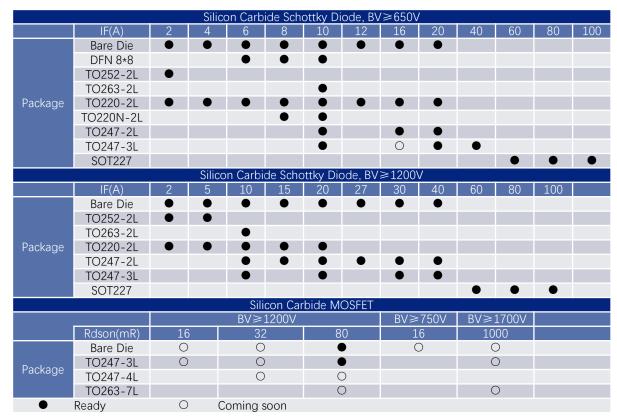

# Hunan Sanan Product List



#### SiC SBD Characteristic:

- Zero Reverse Recovery Current
- Positive temperature coefficient
- Temperature-independent performance
- High-speed switching
- Low switching loss
- Low heat dissipation requirements

#### SiC MOSFET Characteristic:

- High Speed Switching with Low Capacitances
- High Blocking Voltage with Low RDS(on)
- Higher System Efficiency
- Reduced Cooling Requirements
- Increased System Switching Frequency

## **Bare Die**

Packageless, the chip is used in the module package or another package by our terminal client of semiconductor company.



# SMD

These SMD package device used in rectifier diode of Power Factor Correction in low power supply, 0~3000W, TV Power, other which concern with power, telephone charger, computer charger, new energy automobile DC/DC conve